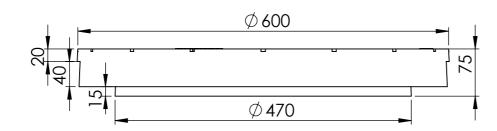

| UNLESS OTHERWISE SPECIFIED: DIMENSIONS ARE IN MILLIMETERS SURFACE FINISH: TOLERANCES: LINEAR: ANGULAR: |                                                                                                                    |           |        |      |            |                      | DEBUR AND<br>BREAK SHARP<br>EDGES | DO        | DO NOT SCALE DRAWING REVISION |              |          |  |  |
|--------------------------------------------------------------------------------------------------------|--------------------------------------------------------------------------------------------------------------------|-----------|--------|------|------------|----------------------|-----------------------------------|-----------|-------------------------------|--------------|----------|--|--|
|                                                                                                        | NAME                                                                                                               | SIG       | NATURE | DATE |            |                      |                                   | TITLE:    |                               |              |          |  |  |
| DRAWN                                                                                                  |                                                                                                                    |           |        |      |            |                      |                                   |           |                               |              | ®        |  |  |
| CHK'D                                                                                                  |                                                                                                                    |           |        |      |            |                      |                                   | Lauridsen |                               |              |          |  |  |
| APPV'D                                                                                                 |                                                                                                                    |           |        |      |            |                      |                                   |           | <b>-</b> uu                   |              | en       |  |  |
| MFG                                                                                                    |                                                                                                                    |           |        |      |            |                      |                                   |           |                               |              | <b>-</b> |  |  |
| Q.A                                                                                                    |                                                                                                                    | MATERIAL: |        |      |            |                      | DWG NO.                           |           |                               | ۸2           |          |  |  |
|                                                                                                        | Material <not specified<="" td=""><td>specified&gt;</td><td colspan="3">10E Dolana va plasta</td><td>A3</td></not> |           |        |      | specified> | 10E Dolana va plasta |                                   |           | A3                            |              |          |  |  |
|                                                                                                        |                                                                                                                    |           |        |      |            |                      | •                                 | 4         | 425 Pokrywa płaska            |              |          |  |  |
|                                                                                                        |                                                                                                                    |           |        |      | WEIGHT:    |                      |                                   | SCALE:1:5 |                               | SHEET 1 OF 1 | -        |  |  |